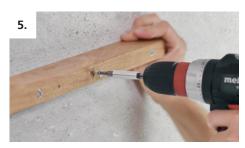

### How it works:

Drill precisely into the mounting strip thanks to the Rasto drill jig

Fasten the stud with the insertion jig

Add the drill holes to the shelf with the help of the drill jig

Screw the Invis Mx2 connector flush into the shelf

Align the mounting strip and fasten it to the wall

Align the shelf directly to the mounting strip

Join the components with the Minimag and a speed of 1200-1500 rpm min<sup>-1</sup>