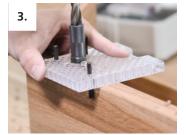

### How it works:

Drill precisely into the mounting strip thanks to the Rasto drill jig

Fasten the stud with the insertion jig

Add the drill holes to the shelf with the help of the drill jig

Screw the Invis Mx2 connector flush into the shelf