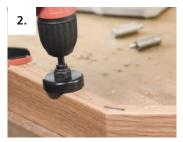

### How it works:

Drill precisely into the mounting strip thanks to the Rasto drill jig

Fasten the stud with the insertion jig

Add the drill holes to the shelf with the help of the drill jig

Screw the Invis Mx2 connector flush into the shelf

Align the mounting strip and fasten it to the wall

Align the shelf directly to the mounting strip

Join the components with the Minimag and a speed of 1200-1500 rpm min<sup>-1</sup>