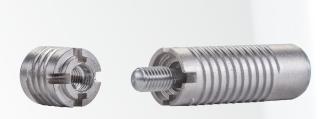

### How it works:

Drill precisely into the mounting strip thanks to the Rasto drill jig

Fasten the stud with the insertion jig

Add the drill holes to the shelf with the help of the drill jig

Screw the Invis Mx2 connector flush into the shelf

Align the mounting strip and fasten it to the wall

Align the shelf directly to the mounting strip

Join the components with the Minimag and a speed of 1200-1500 rpm min<sup>-1</sup>

## **Invis Mx2**

Magnet-driven connection with an even higher clamping force!

### **Advantages:**

- Powerfully joined workpieces
- 250 kg clamping force per connector
- Detachable in seconds
- Completely invisble