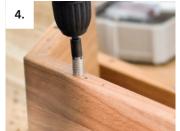

### How it works:

Drill precisely into the mounting strip thanks to the Rasto drill jig

Fasten the stud with the insertion jig

Add the drill holes to the shelf with the help of the drill jig

Screw the Invis Mx2 connector flush into the shelf