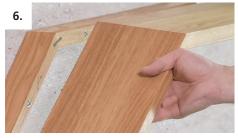

Align the mounting strip and fasten it to the wall

Align the shelf directly to the mounting strip

Join the components with the Minimag and a speed of 1200-1500 rpm min<sup>-1</sup>