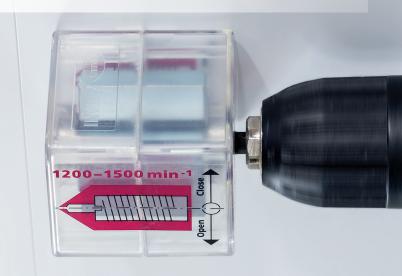

Align the mounting strip and fasten it to the wall

Align the shelf directly to the mounting strip

Join the components with the Minimag and a speed of 1200-1500 rpm min<sup>-1</sup>