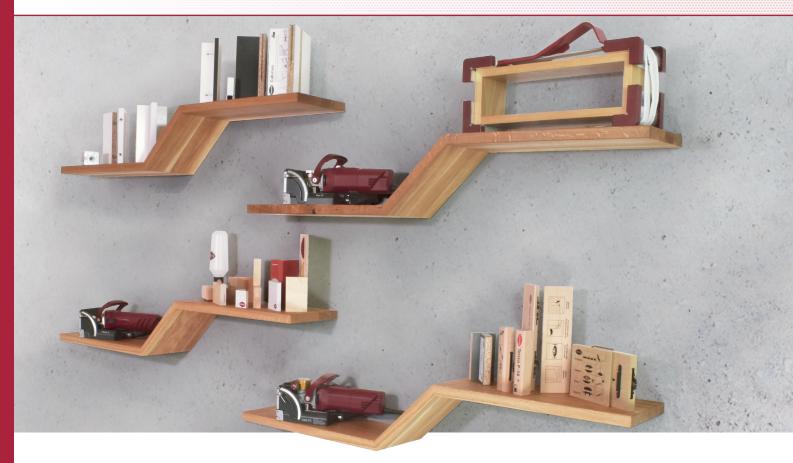

# Install detachable wall shelves invisibly

Would you like to mount wall shelves completely invisibly, but still have the option of simple disassembly? Invis Mx2 is ideal for this

## **Invis Mx2**

Magnet-driven connection with an even higher clamping force!

### **Advantages:**

- Powerfully joined workpieces
- 250 kg clamping force per connector
- Detachable in seconds
- Completely invisble