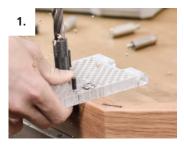

### How it works:

Drill precisely into the mounting strip thanks to the Rasto drill jig

Fasten the stud with the insertion jig

Add the drill holes to the shelf with the help of the drill jig

Screw the Invis Mx2 connector flush into the shelf