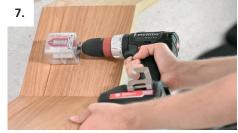

### How it works:

Drill precisely into the mounting strip thanks to the Rasto drill jig

Fasten the stud with the insertion jig

Add the drill holes to the shelf with the help of the drill jig

Screw the Invis Mx2 connector flush into the shelf