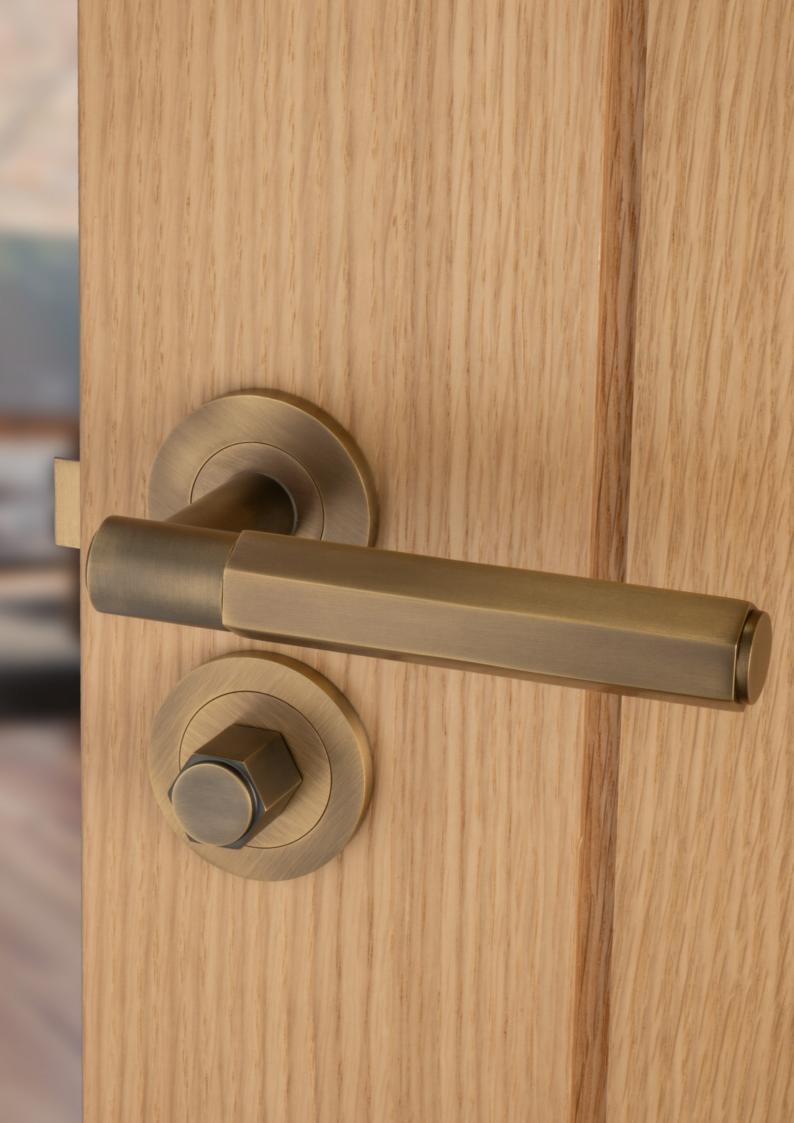

## Spitfire Hex Lever on Round Rose

The Alexander and Wilks Spitfire door handle features a modern hexagon feel, against a T-bar cylindric stem silhouette, finished with a plain round rose. This contemporary lever door handle has a simple yet decorative industrial-inspired design, leaving a thoroughly modern and luxurious impression.

Inspired by the incredibly successful WWII aircraft, the Spitfire. The Spitfire had a groundbreaking design and superior specifications including a quality Rolls-Royce engine. The Spitfire became a symbol of victory after WWII, due to the decisive advantage it gave the British forces.