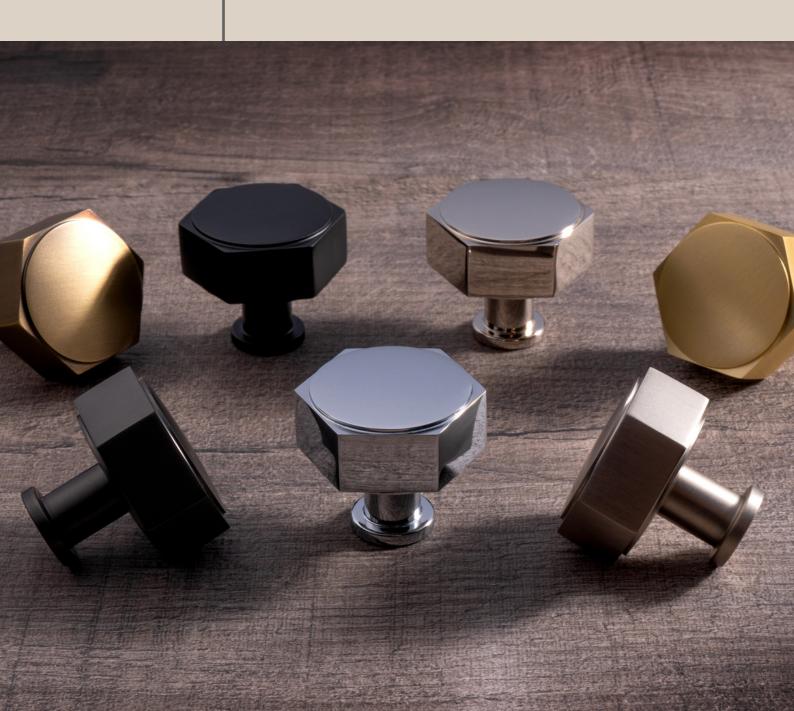

#### Vesper Hex T-Bar Cabinet Knob

Part of our Hex cabinet collection, these Hex T Pull knobs are available in 7 big trend finishes, each piece is precision engineered to add texture to an iconic industrial design.

### **Vesper Hex Cabinet Knob**

With an innovative design and robust feel, the Vesper Hex knob perfectly compliments modern environments, as well as traditional interiors. The hexagonal design gives an industrial look, whilst still achieving a modern impression. This knob also comes with a 10 year mechanical guarantee.