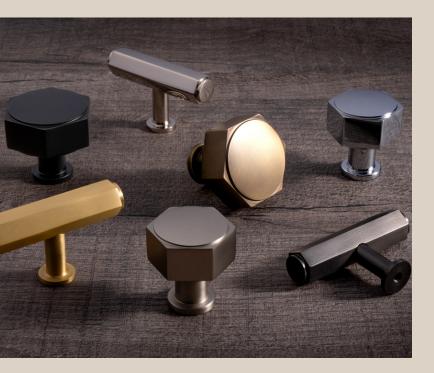

# NEW STUNNING HEX RANGE

#### Vesper Hex T-Bar Cabinet Knob

Part of our Hex cabinet collection, these Hex T Pull knobs are available in 7 big trend finishes, each piece is precision engineered to add texture to an iconic industrial design.

#### Vesper Hex T-Bar Cabinet Pull

T Pull Handle in different bar diameters and lengths. A hex bar sitting atop two inset pedestal stems. A sturdy hexagonal design making it suitable for many different environments, especially where a strong, hardwearing pull handle is required.

### **Vesper Hex Cabinet Knob**

With an innovative design and robust feel, the Vesper Hex knob perfectly compliments modern environments, as well as traditional interiors. The hexagonal design gives an industrial look, whilst still achieving a modern impression. This knob also comes with a 10 year mechanical guarantee.