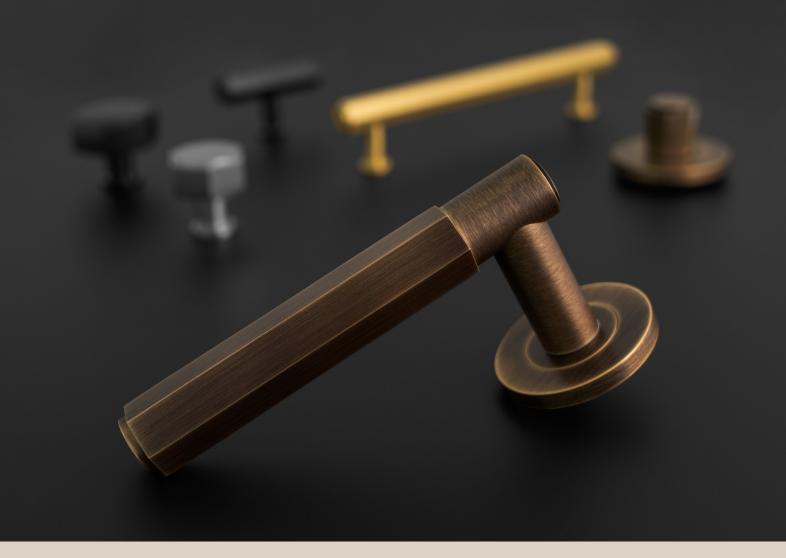

## Spitfire Hex Lever on Round Rose

The Alexander and Wilks Spitfire door handle features a modern hexagon feel, against a T-bar cylindric stem silhouette, finished with a plain round rose. This contemporary lever door handle has a simple yet decorative industrial-inspired design, leaving a thoroughly modern and luxurious impression.

Inspired by the incredibly successful WWII aircraft, the Spitfire. The Spitfire had a groundbreaking design and superior specifications including a quality Rolls-Royce engine. The Spitfire became a symbol of victory after WWII, due to the decisive advantage it gave the British forces.