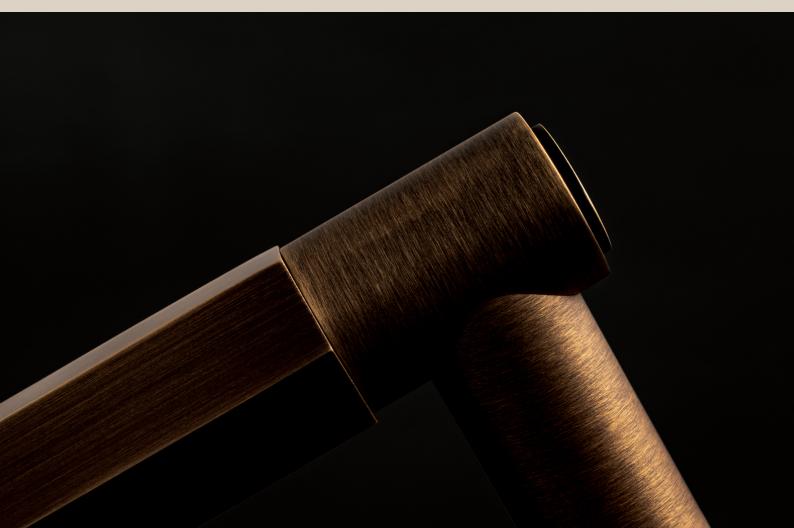

#### Vesper Hex T-Bar Cabinet Pull

T Pull Handle in different bar diameters and lengths. A hex bar sitting atop two inset pedestal stems. A sturdy hexagonal design making it suitable for many different environments, especially where a strong, hardwearing pull handle is required.