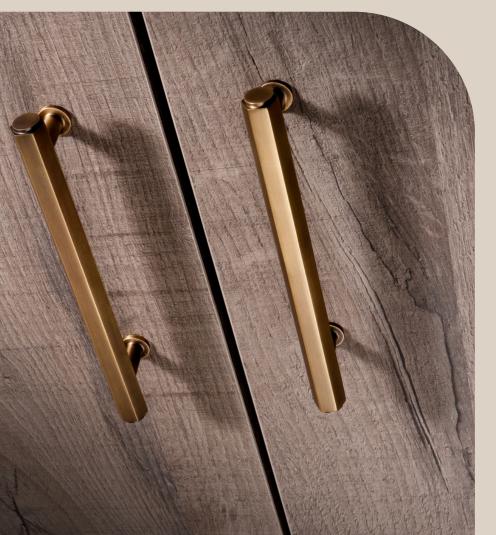

#### Vesper Hex T-Bar Cabinet Pull

T Pull Handle in different bar diameters and lengths. A hex bar sitting atop two inset pedestal stems. A sturdy hexagonal design making it suitable for many different environments, especially where a strong, hardwearing pull handle is required.